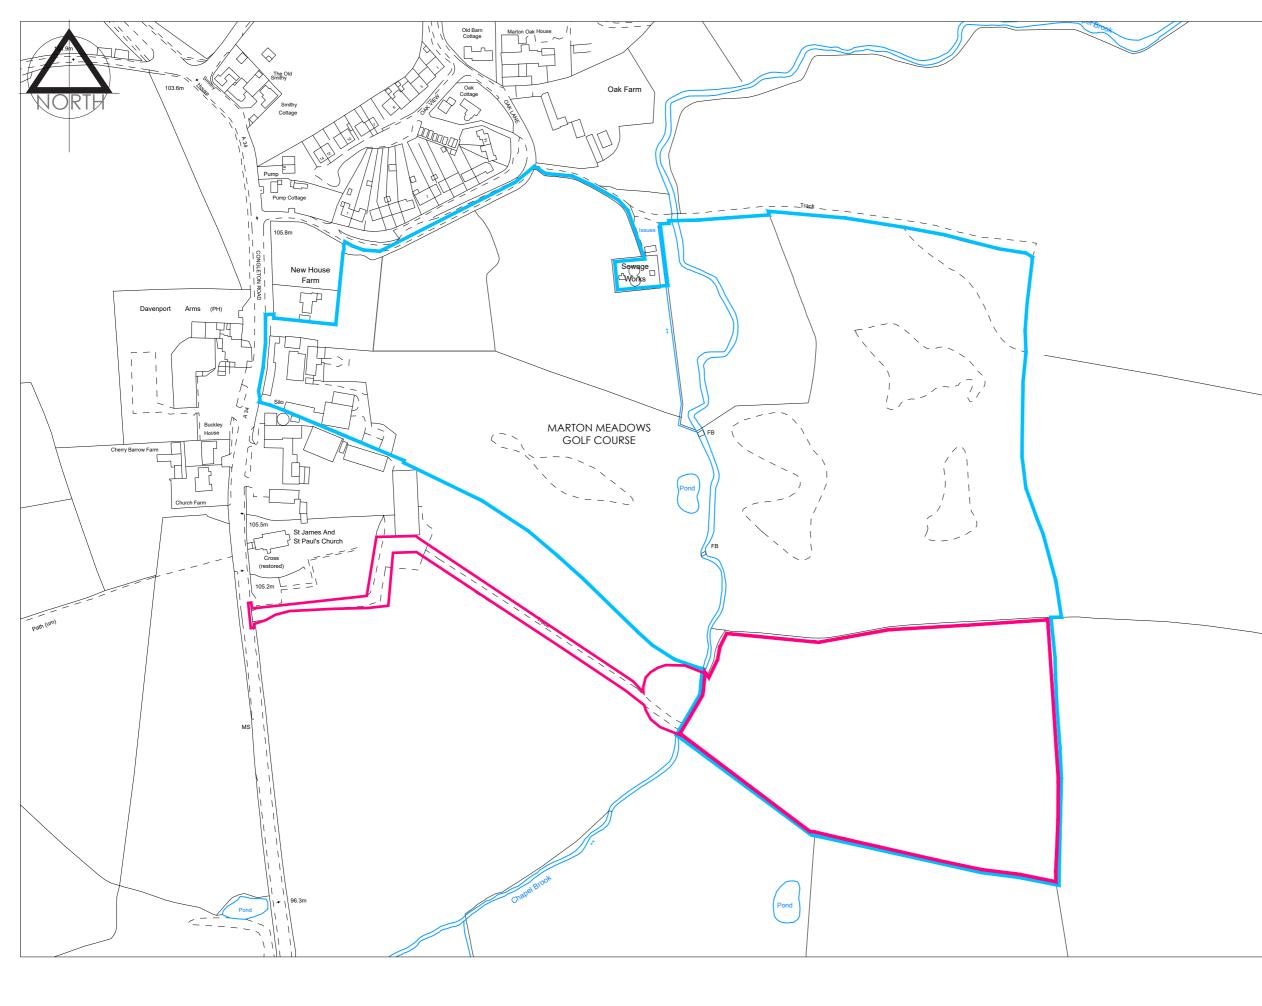

## MARTON MEADOWS GOLF CLUB, MACCLESFIELD Site Boundary Plan

| Key: |  |
|------|--|
|------|--|

|   |  |  | 1 |
|---|--|--|---|
| с |  |  |   |
|   |  |  |   |
| L |  |  |   |

Site Boundary

Ownership Boundary