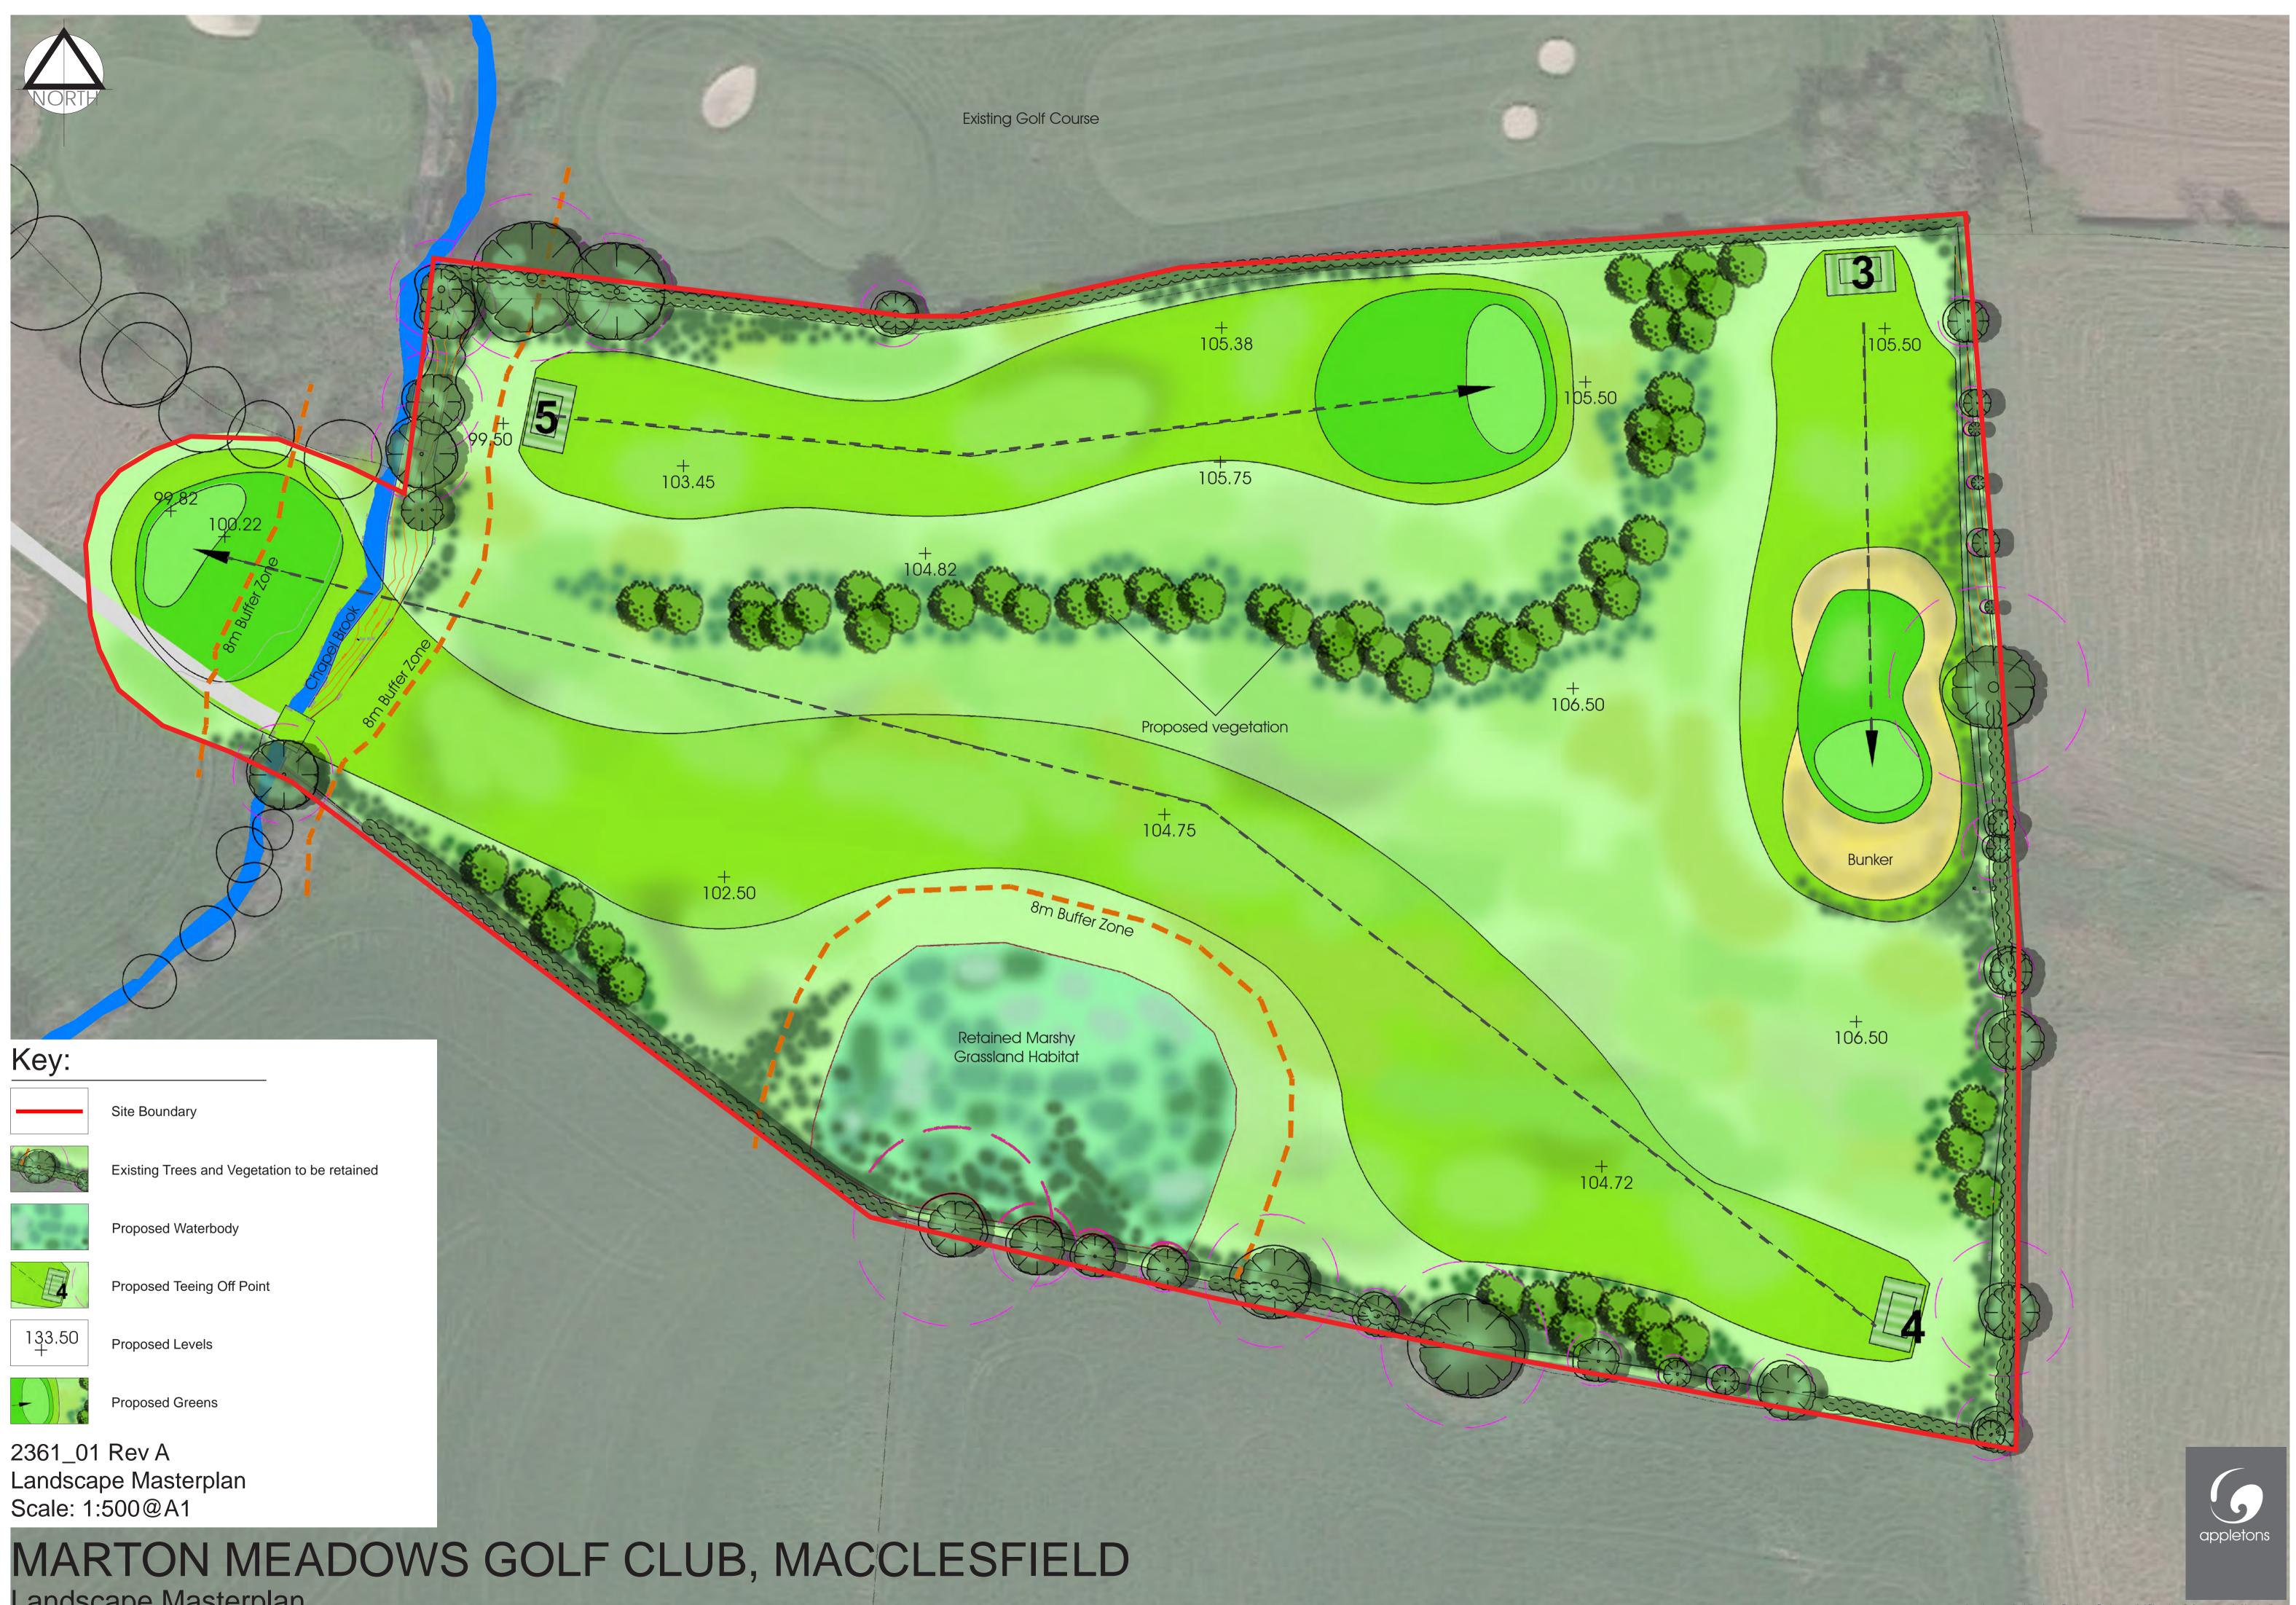

## 21/6443M MARTON MEADOWS GOLF CLUB, CONGLETON ROAD, MARTON, SK11 9HF



## MARTON MEADOWS GOLF CLUB, MACCLESFIELD Site Boundary Plan

| Key: |  |
|------|--|
|------|--|

|   |  |  | 1 |
|---|--|--|---|
| с |  |  |   |
|   |  |  |   |
| L |  |  |   |

Site Boundary

Ownership Boundary



## 2361\_02 Site Boundary Plan Scale: 1:2,500@A3





Landscape Masterplan



Proposed Levels Plan

| KEY:                                             |                                                     |                                     |                                                            | 11                             |  |
|--------------------------------------------------|-----------------------------------------------------|-------------------------------------|------------------------------------------------------------|--------------------------------|--|
|                                                  | Site Application Bour                               | ndary                               | <b>105.03</b>                                              | posed Levels                   |  |
| 103.00