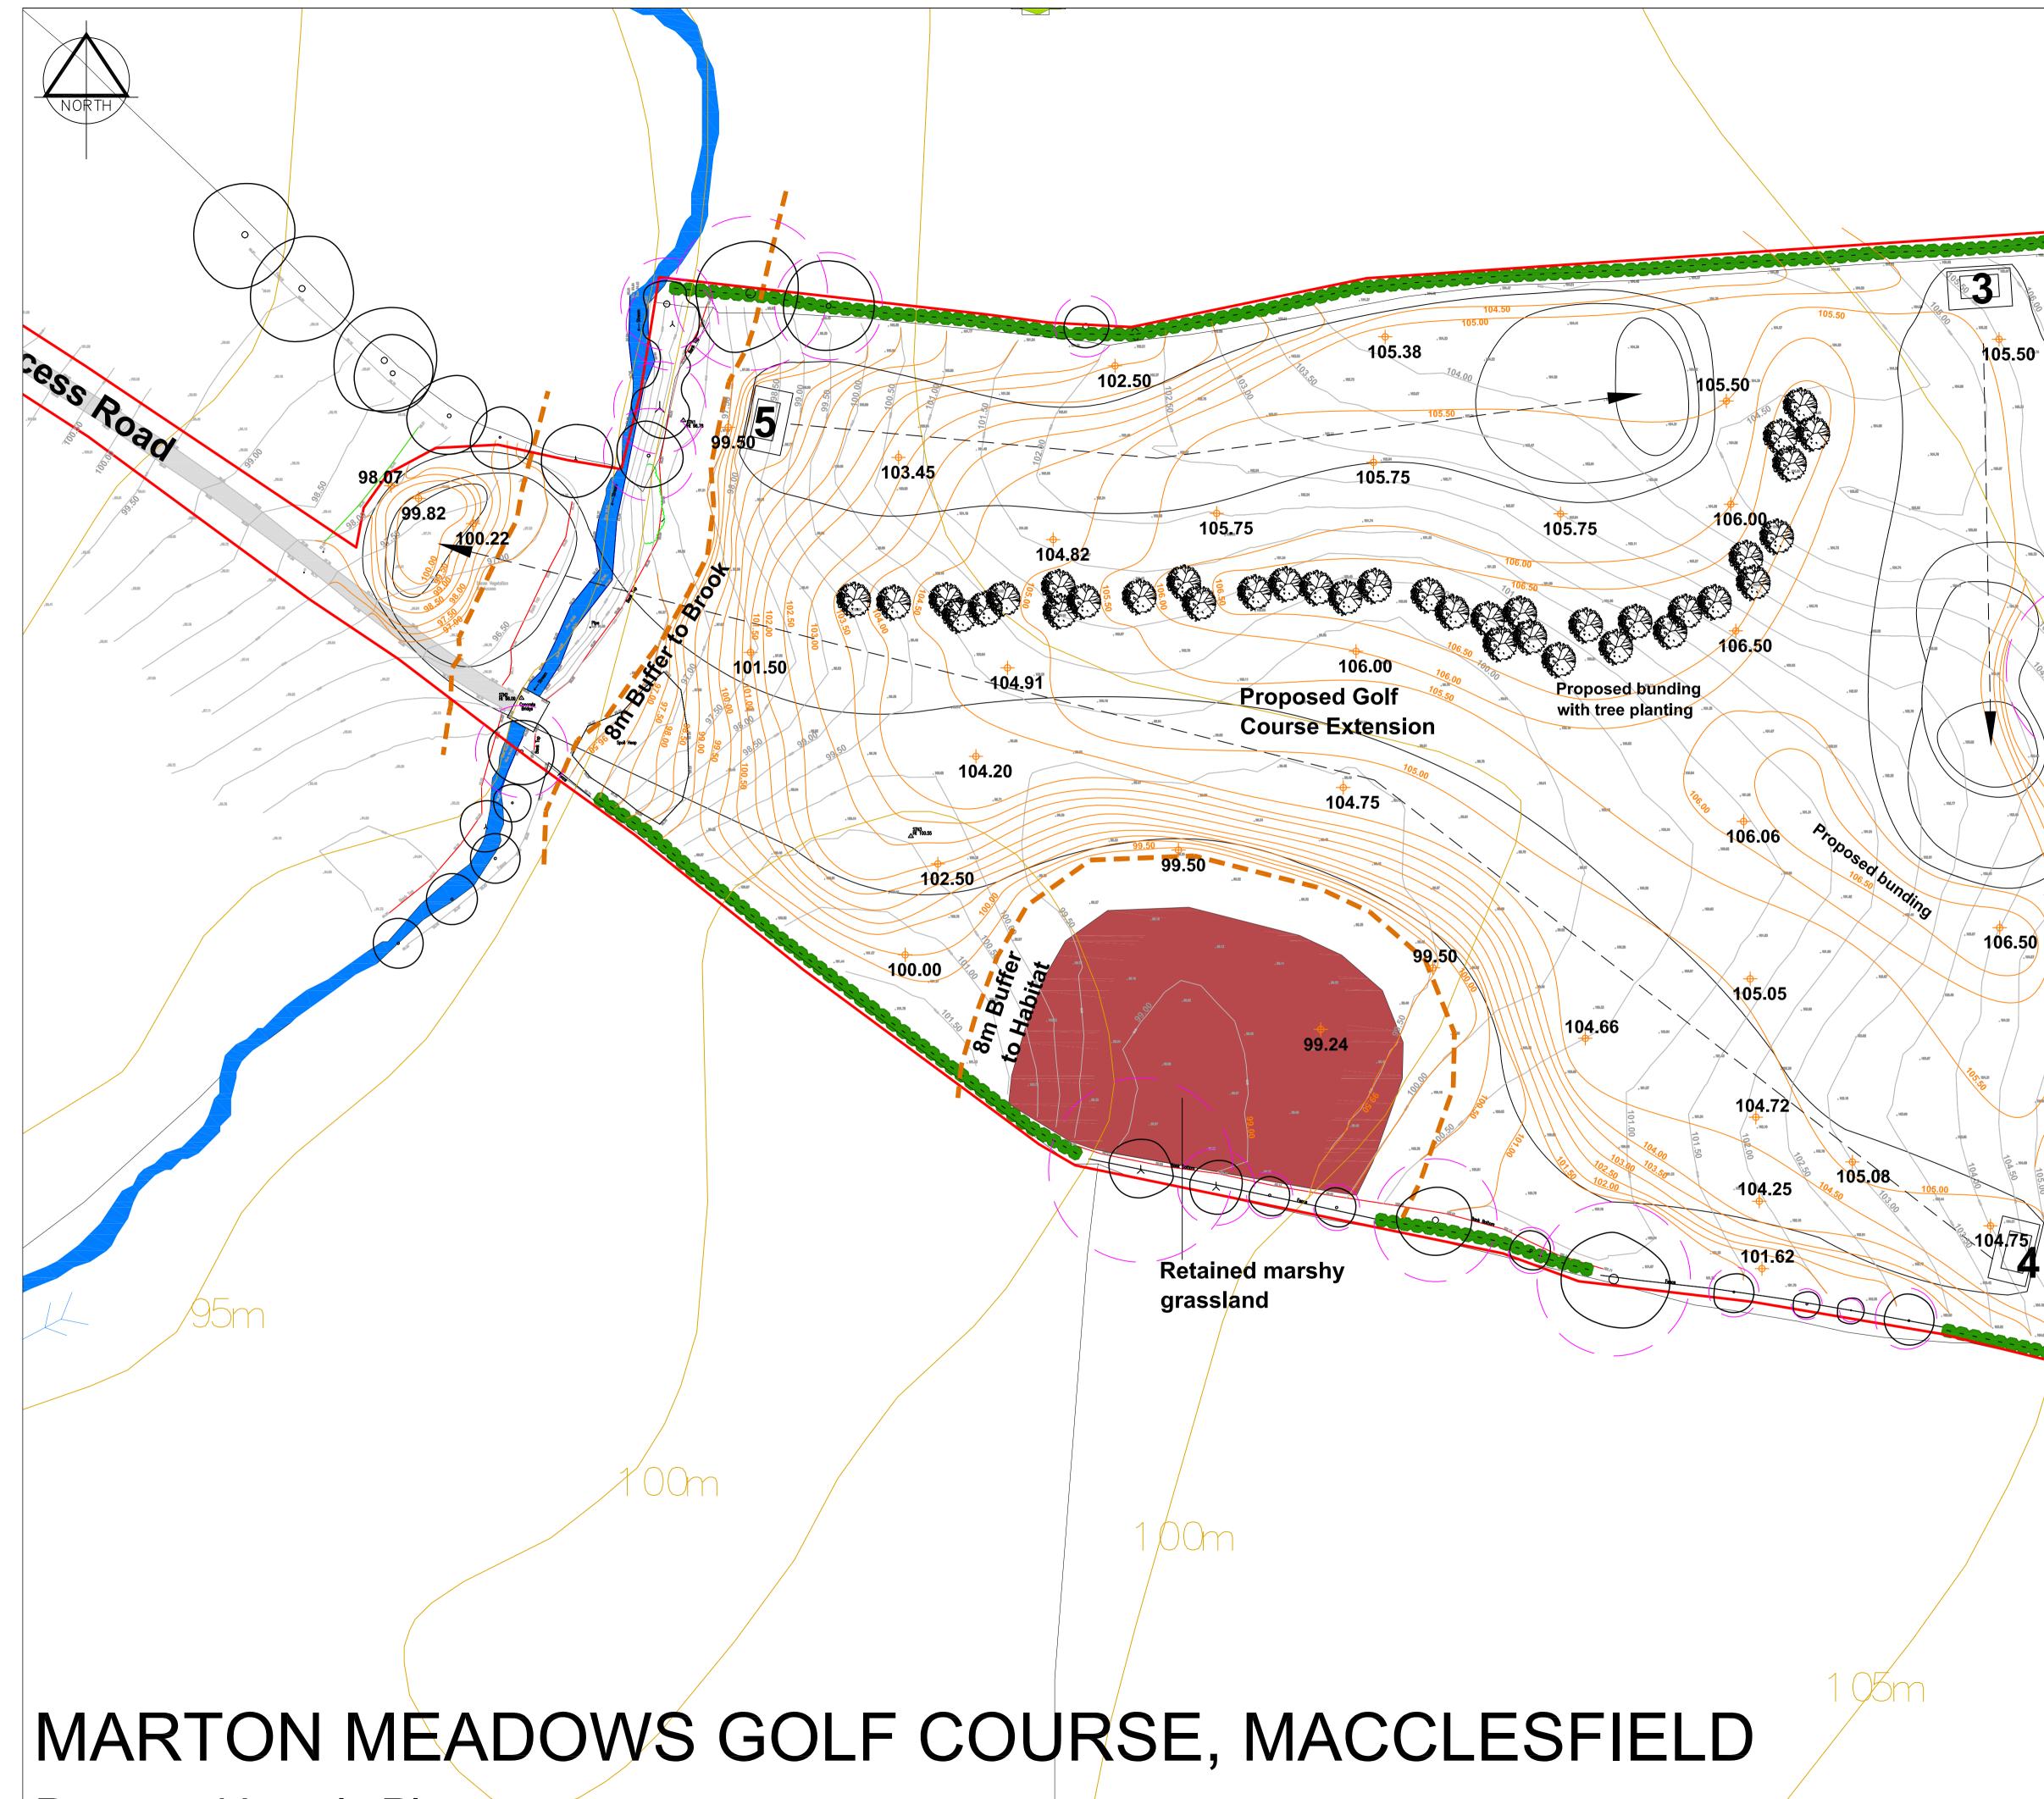

## 2361\_02 Site Boundary Plan Scale: 1:2,500@A3

Landscape Masterplan

Proposed Levels Plan

| KEY:                                             |                                                     |                                     |                                                            | 11                             |  |
|--------------------------------------------------|-----------------------------------------------------|-------------------------------------|------------------------------------------------------------|--------------------------------|--|
|                                                  | Site Application Bour                               | ndary                               | <b>105.03</b>                                              | posed Levels                   |  |
| 103.00                                           | Existing Levels                                     |                                     | 103.00 Pro                                                 | posed Contours                 |  |
| REVISIONS<br>A Amendments s                      | howing a bund with tree                             | planting                            |                                                            | SW 10 12 2021                  |  |
| B Tree survey inf                                | howing a bund with tree<br>ormation added to the pl | an.                                 |                                                            | SW 10.12.2021<br>SW 16.12.2021 |  |
| Project                                          |                                                     |                                     |                                                            |                                |  |
| MARTON MEAI                                      | MARTON MEADOWS GOLF COURSE, MACCLESFIELD            |                                     |                                                            |                                |  |
| Proposed Levels P<br>Cllent<br>APC Land Solution |                                                     |                                     |                                                            |                                |  |
| Date<br>Decemeber 2021                           |                                                     | Scale<br>1:500@A1                   |                                                            | appletons                      |  |
| Drawn<br>SW<br>Checked                           |                                                     | Drawing No.<br>2361_05<br>RevIsion  | Status                                                     |                                |  |
| DS                                               |                                                     | В                                   | Planning- Final                                            |                                |  |
| Landscape<br>Institute<br>Registered practice    | <sup>©</sup> Appletons 17 C<br>Web: www.apple       | Chorley Old Road, E<br>Stons.uk.com | Bolton BL1 3AD. Tel: 01204 39<br>Ema <b>il:</b> info@apple |                                |  |