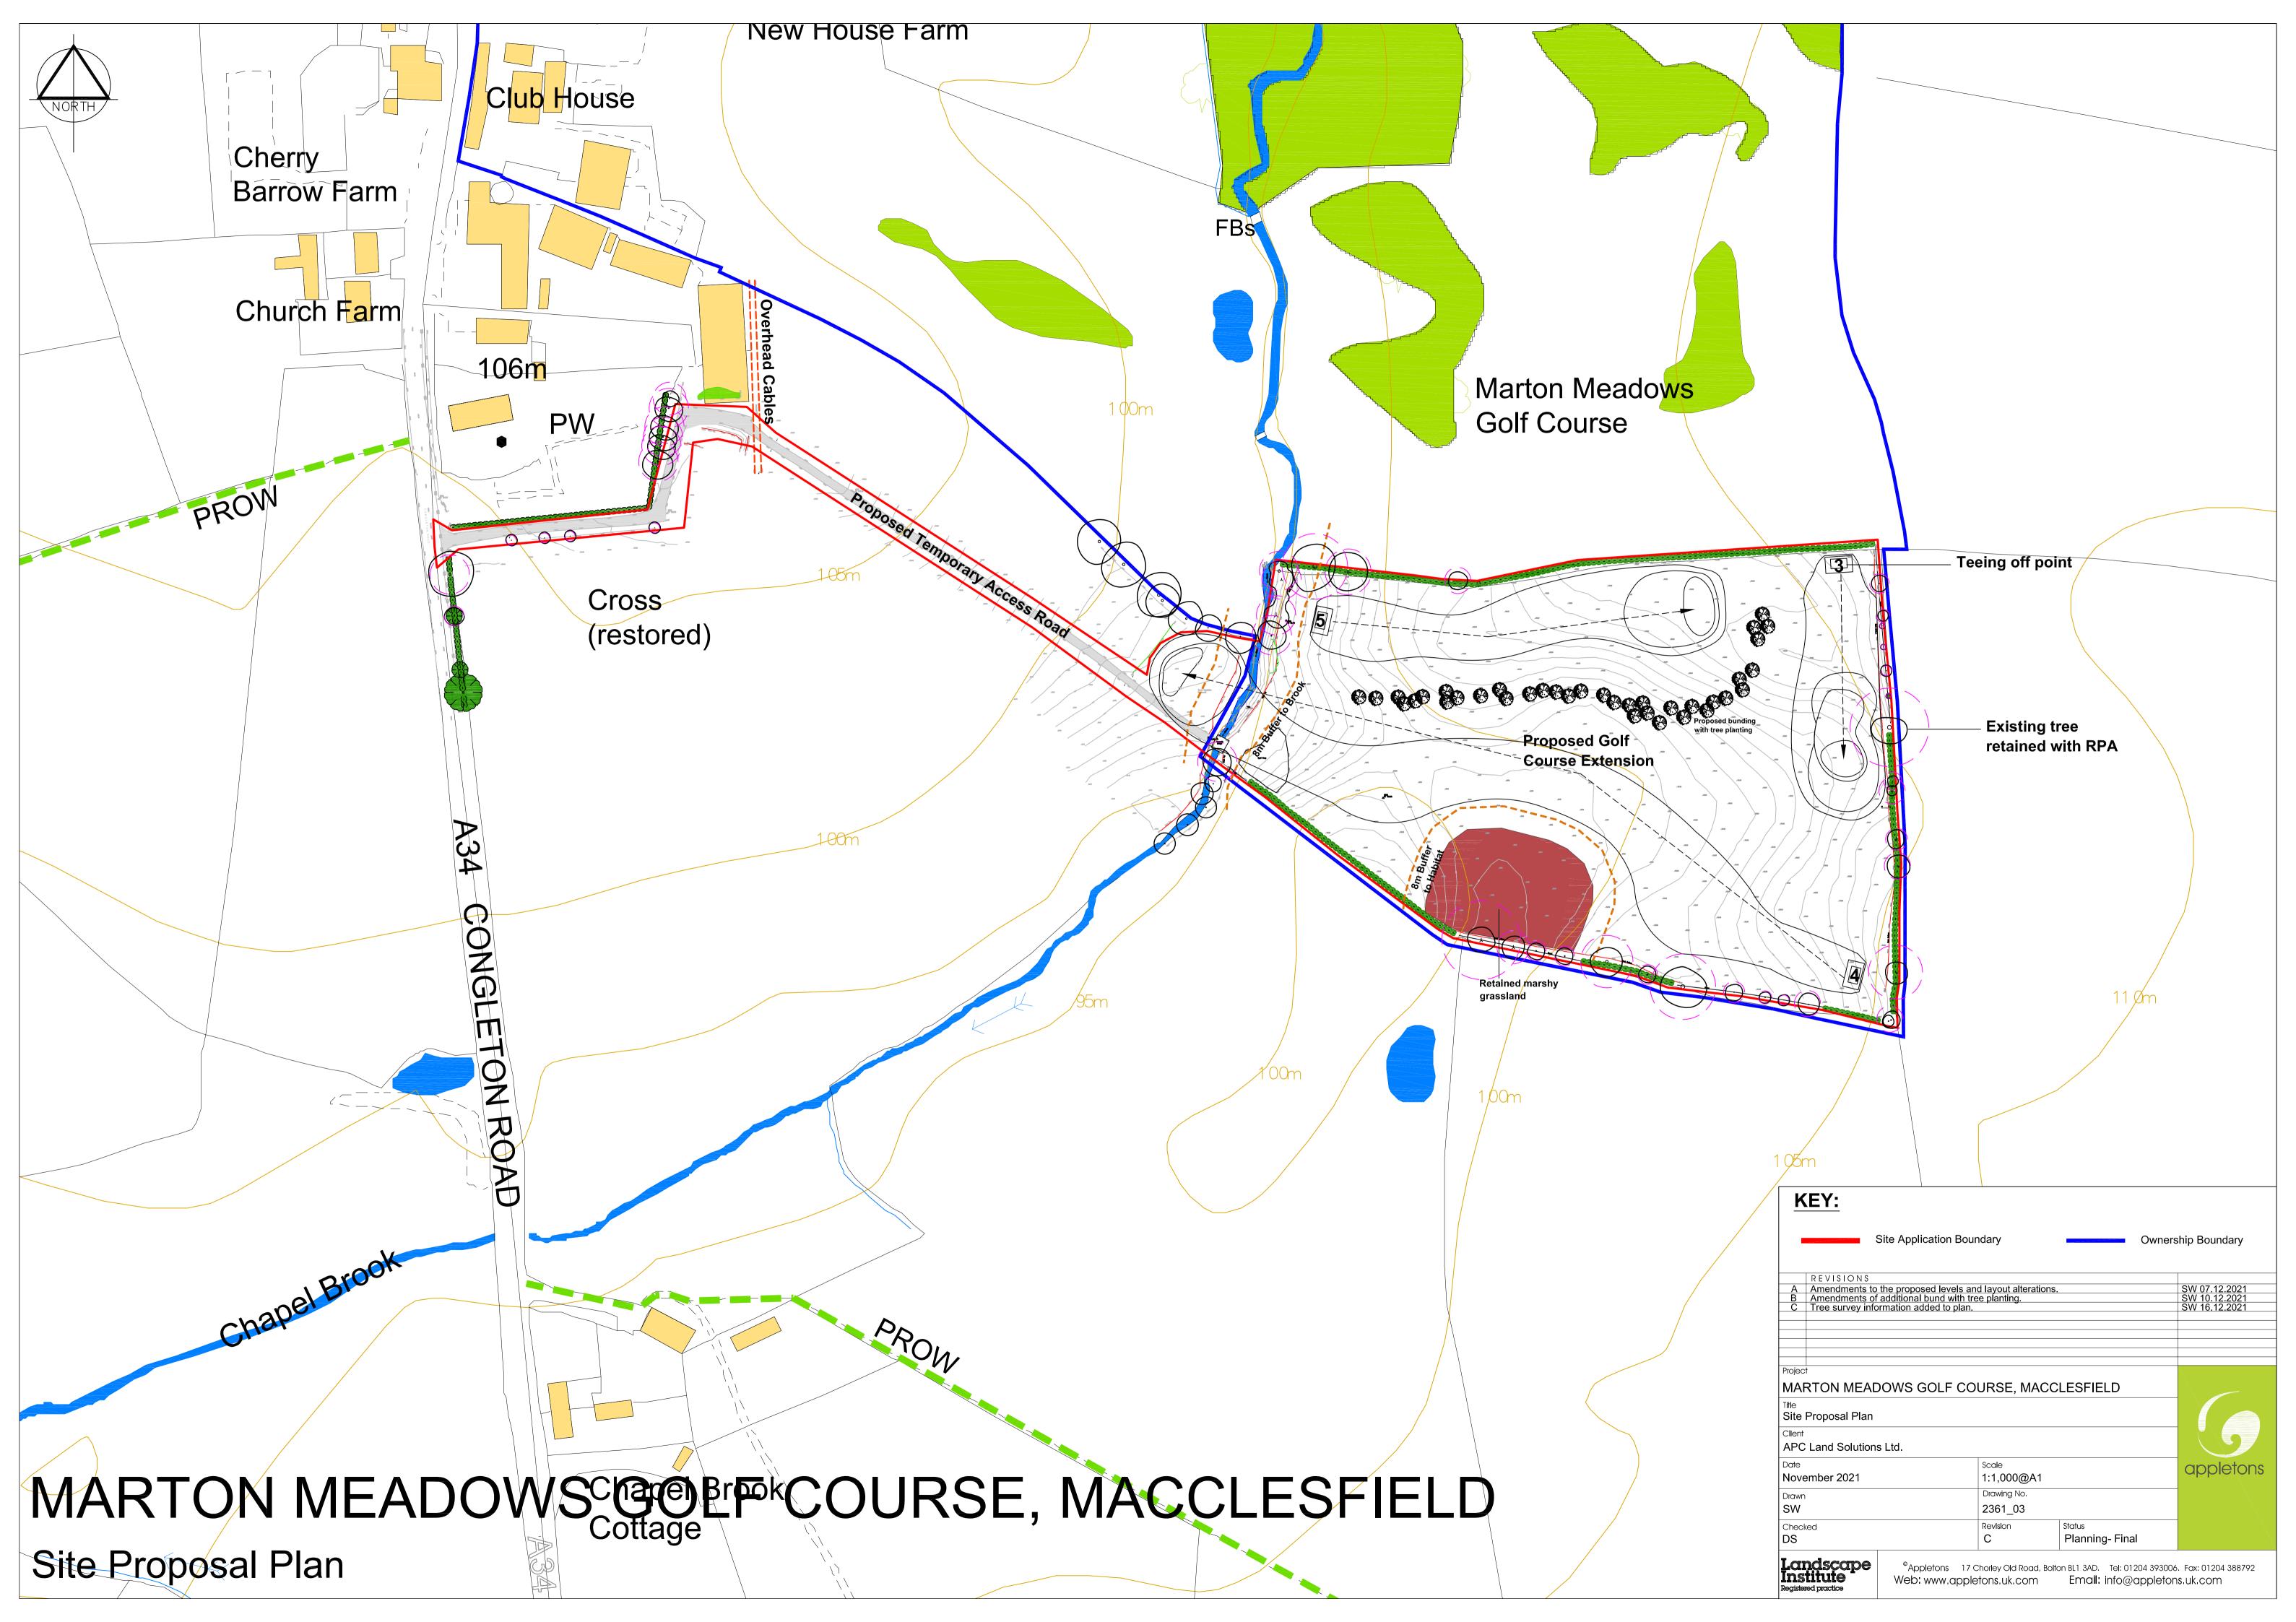

## 21/6443M MARTON MEADOWS GOLF CLUB, CONGLETON ROAD, MARTON, SK11 9HF



## MARTON MEADOWS GOLF CLUB, MACCLESFIELD Site Boundary Plan

| Key: |  |
|------|--|
|------|--|

|   |  |  | 1 |
|---|--|--|---|
| с |  |  |   |
|   |  |  |   |
| L |  |  |   |

Site Boundary

Ownership Boundary



## 2361\_02 Site Boundary Plan Scale: 1:2,500@A3





Landscape Masterplan



Proposed Levels Plan

| KEY:                                             |                                                     |                                     |                                                            | 11                             |  |
|--------------------------------------------------|-----------------------------------------------------|-------------------------------------|------------------------------------------------------------|--------------------------------|--|
|                                                  | Site Application Bour                               | ndary                               | <b>105.03</b>                                              | posed Levels                   |  |
| 103.00