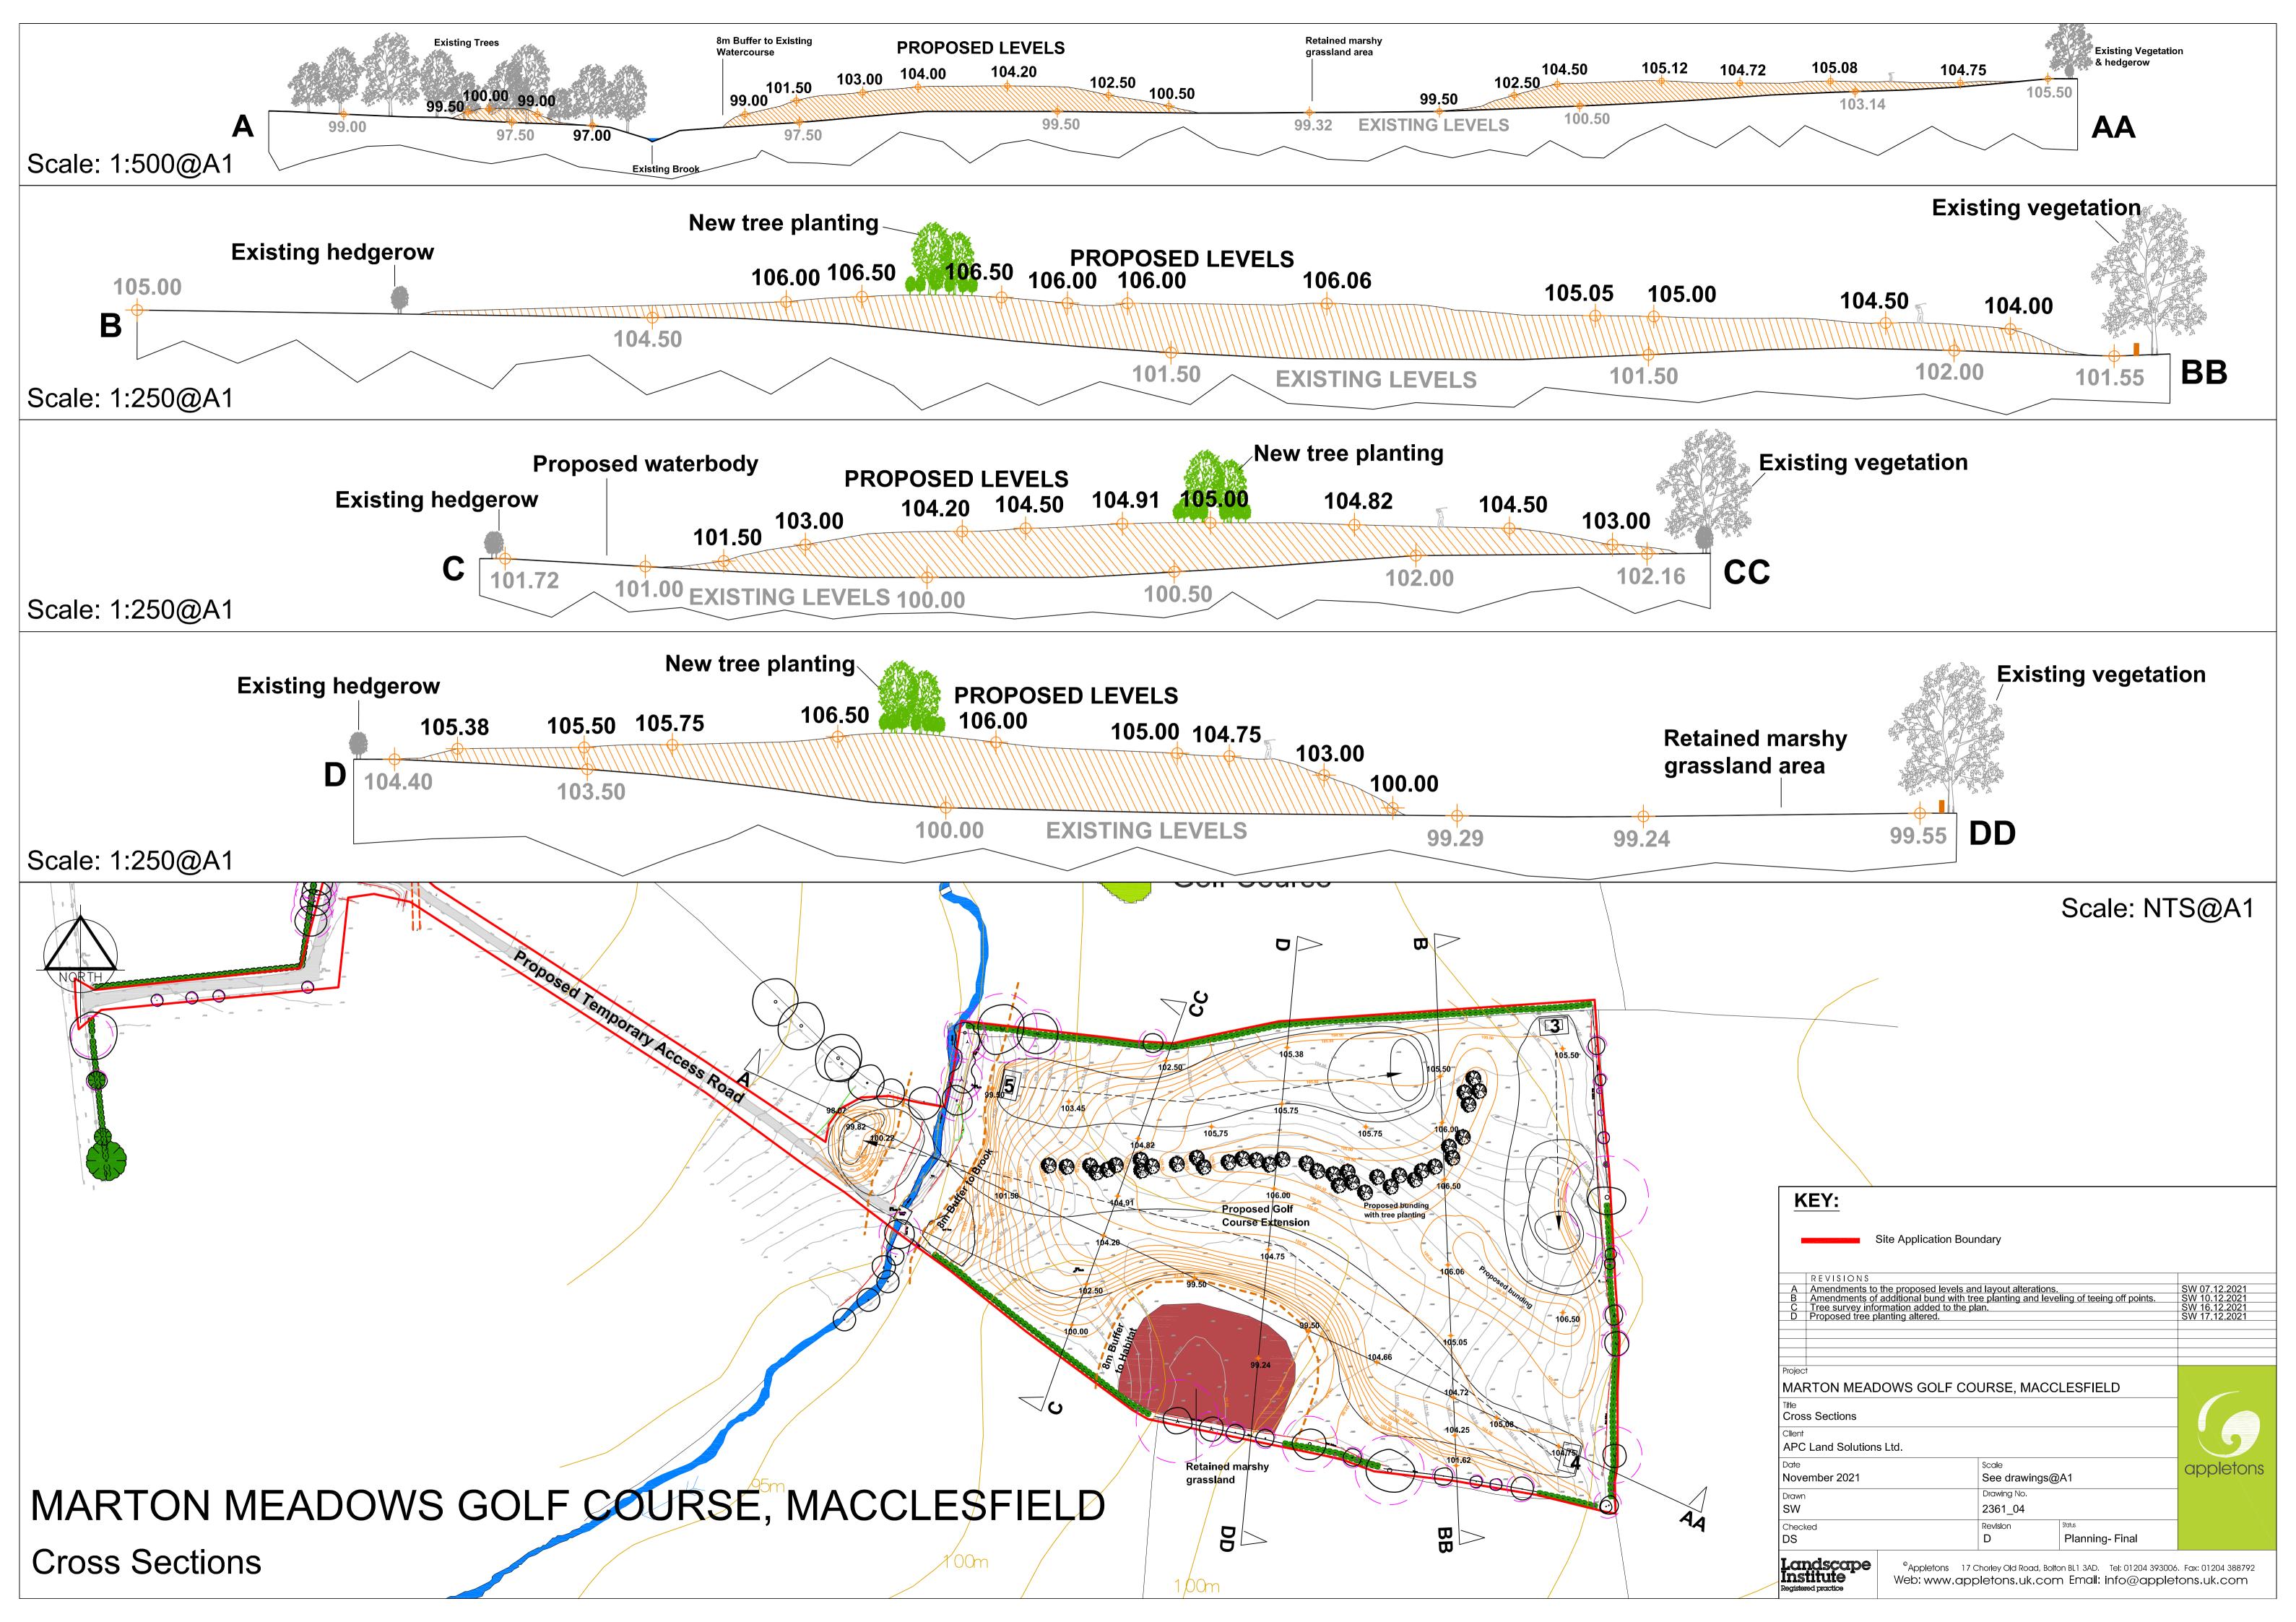

## 2361\_02 Site Boundary Plan Scale: 1:2,500@A3

Landscape Masterplan

Proposed Levels Plan

| KEY:                                             |                                                     |                                     |                                                            | 11                             |  |
|--------------------------------------------------|-----------------------------------------------------|-------------------------------------|------------------------------------------------------------|--------------------------------|--|
|                                                  | Site Application Bour                               | ndary                               | <b>105.03</b>                                              | posed Levels                   |  |
| 103.00                                           | Existing Levels                                     |                                     | 103.00 Pro                                                 | posed Contours                 |  |
| REVISIONS<br>A Amendments s                      | howing a bund with tree                             | planting                            |                                                            | SW 10 12 2021                  |  |
| B Tree survey inf                                | howing a bund with tree<br>ormation added to the pl | an.                                 |                                                            | SW 10.12.2021<br>SW 16.12.2021 |  |
| Project                                          |                                                     |                                     |                                                            |                                |  |
| MARTON MEAI                                      | MARTON MEADOWS GOLF COURSE, MACCLESFIELD            |                                     |                                                            |                                |  |
| Proposed Levels P<br>Cllent<br>APC Land Solution |                                                     |                                     |                                                            |                                |  |
| Date<br>Decemeber 2021                           |                                                     | Scale<br>1:500@A1                   |                                                            | appletons                      |  |
| Drawn<br>SW<br>Checked                           |                                                     | Drawing No.<br>2361_05<br>RevIsion  | Status                                                     |                                |  |
| DS                                               |                                                     | В                                   | Planning- Final                                            |                                |  |
| Landscape<br>Institute<br>Registered practice    | <sup>©</sup> Appletons 17 C<br>Web: www.apple       | Chorley Old Road, E<br>Stons.uk.com | Bolton BL1 3AD. Tel: 01204 39<br>Ema <b>il:</b> info@apple |                                |  |